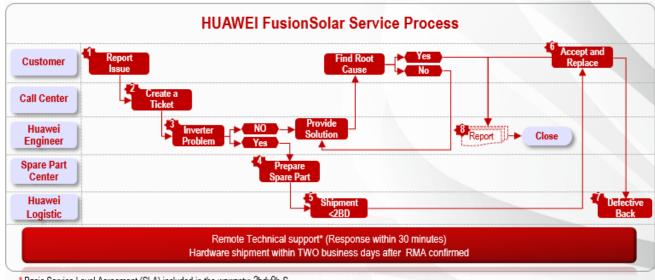

### Huawei Service Organization

Huawei has built up an extensive service organization world-wide. We are serving our customers with warranty services and spare parts for a wide range of technologies.

For support of the warranty services for SUN2000 products, Huawei has defined a support organization to support the process as depicted below:

\* Basic Service Level Agreement (SLA) included in the warranty: 2bdx9h-S