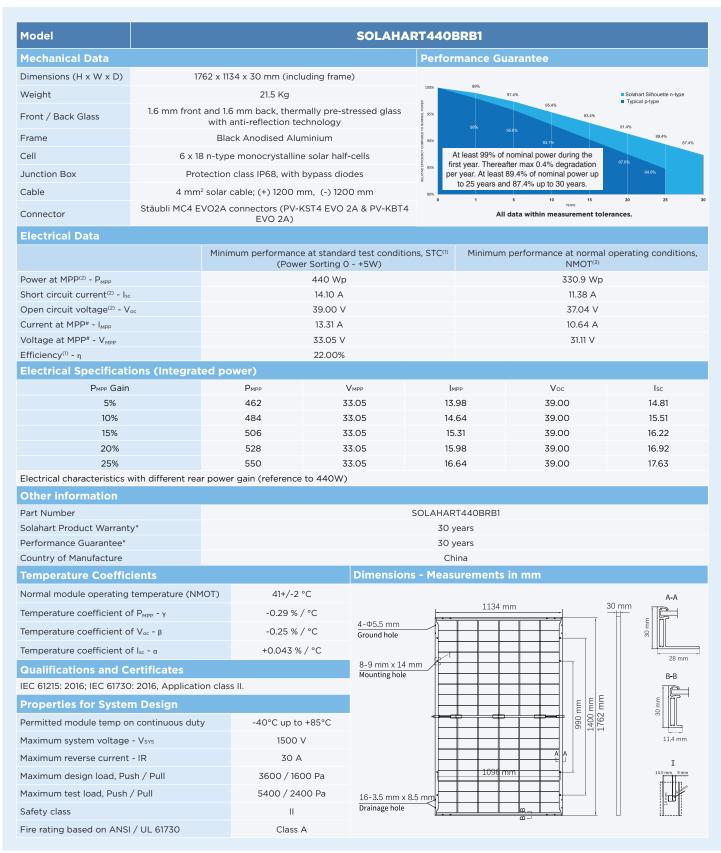

This new model boosts panel efficiency to up to 22%, and with positive tolerance of up to 5W, guarantees that each Silhouette panel will have a rated maximum power on or above 440W at Standard Test Conditions.<sup>(1)</sup>

The exceptional 30 year Performance Guarantee assures at least 89.4% of nominal power at 25 years and at least 87.4% at 30 years.

Every Solahart system is backed by a trusted Solahart Australia Warranty that offers the advantage of local on-the-ground support to deliver true peace of mind. With more than 70 years of solar experience and over 60 Dealerships across Australia, we're here for the long haul.

## **TECHNICAL DATA**

Specifications and designs included in this data sheet are subject to change without notice.

<sup>(9)1000</sup> W/m2, 25±2°C, AM 1.5 G. (2)Measurement tolerances P<sub>MPP</sub> ±3.5 %; l<sub>SC</sub> ±5 %, V<sub>OC</sub> ±3.5 % at STC. (3)800 W/m2, NMOT, spectrum AM 1.5 G. # Typical values, actual values may differ.