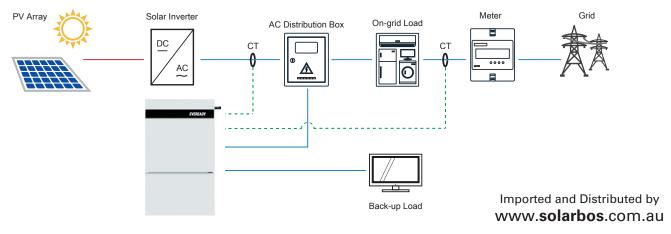

Quick and easy retro-fit installation

Compatible with all inverter brands

Expandable from 5.1-20.4kWh

Backup with UPS